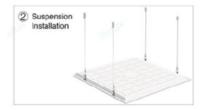

## <u>Installation</u>

MODE 1:Recessed Luminaire

MODE 3:Spring Fastener

MODE 4:Ceiling Mounting Frames

The IP40 grade dustproof sealing design, painstaking design multi layer process tightly, to help you solve the problem of dust accumulation in the shade and flies.