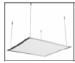

## BIGLED PANEL 60×60

## **Technical Specifications**

| Model Code      | 0635/02686   |
|-----------------|--------------|
| Wattage         | 32W          |
| Lumens          | 4000 Lm      |
| Efficiency      | >125 Lm/W    |
| LED Brand Chip  | SMD 2835     |
| CRI (Ra)        | >80 Ra       |
| UGR             | <19          |
| ССТ             | 4000K        |
| Beam Angle      | 90 Degree    |
| Working Voltage | 230V AC ±10% |
| IP Rating       | IP40         |
| Power Factor    | >0.9         |
| Flickering Free | < 5%         |
| Warranty        | 5 Years      |
| Driver          | Boke         |
| Lens            | Mitsubishi   |
| Color           | White        |
| Dimensions      | 595x595x28mm |