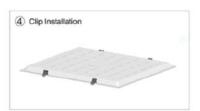

## <u>Installation</u>

MODE 1:Recessed Luminaire

MODE 3:Spring Fastener

MODE 4:Ceiling Mounting Frames

The IP40 grade dustproof sealing design, painstaking design multi layer process tightly, to help you solve the problem of dust accumulation in the shade and flies.