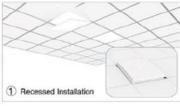

## Installation

MODE 1:Recessed Luminaire

MODE 2:Hanging Wire

MODE 3:Spring Fastener

MODE 4:Ceiling Mounting Frames

The IP40 grade dustproof sealing design, painstaking design multi layer process tightly, to help you solve the problem of dust accumulation in the shade and flies.