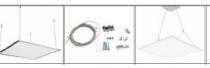

## Installation

MODE 1:Recessed Luminaire

MODE 2:Hanging Wire

MODE 3:Spring Fastener

MODE 4:Ceiling Mounting Frames

The IP40 grade dustproof sealing design, painstaking design multi layer process tightly, to help you solve the problem of dust accumulation in the shade and flies.