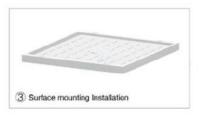

## Installation

MODE 1:Recessed Luminaire

MODE 2:Hanging Wire

MODE 3:Spring Fastener

MODE 4:Ceiling Mounting Frames

The IP40 grade dustproof sealing design, painstaking design multi layer process tightly, to help you solve the problem of dust accumulation in the shade and flies.