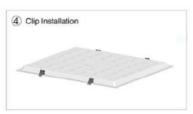

## Installation

MODE 1:Recessed Luminaire

MODE 2:Hanging Wire

MODE 3:Spring Fastener

MODE 4:Ceiling Mounting Frames

The IP40 grade dustproof sealing design, painstaking design multi layer process tightly, to help you solve the problem of dust accumulation in the shade and flies.