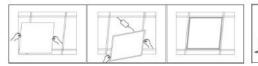

## Installation

MODE 1:Recessed Luminaire

MODE 2:Hanging Wire

MODE 3:Spring Fastener

MODE 4:Ceiling Mounting Frames

The IP40 grade dustproof sealing design, painstaking design multi layer process tightly, to help you solve the problem of dust accumulation in the shade and flies.