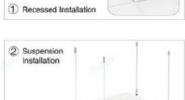

## Installation

MODE 1:Recessed Luminaire

MODE 2:Hanging Wire

MODE 3:Spring Fastener

MODE 4:Ceiling Mounting Frames

The IP40 grade dustproof sealing design, painstaking design multi layer process tightly, to help you solve the problem of dust accumulation in the shade and flies.